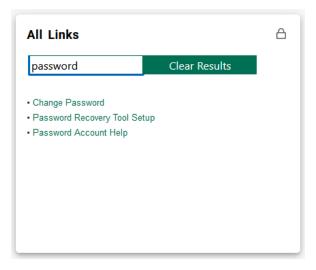

## Step 2: CONFIGURE & USE YOUR PASSWORD RECOVERY TOOL

1. Once logged in to your MySRU portal, search for and click on "Password Recovery Tool Setup" in the All Links card. **Passwords must be changed every 90 days.** 