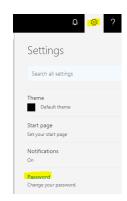

- 2. Sign in with your current password. You will then be given the option to configure a phone number and/or personal email address as authentication methods for password recovery.
- 3. You will receive a verification code at the telephone number or alternate email that you provided. Enter the code to verify the information.
- 4. To change your password, sign in to Office 365. Click on the Settings gear on the top right. Click on Password from the drop down. Passwords must be at least eight characters in length and include three of these four characters: numbers, symbols, uppercase letters, and lowercase letters. You cannot re-use your two prior passwords.