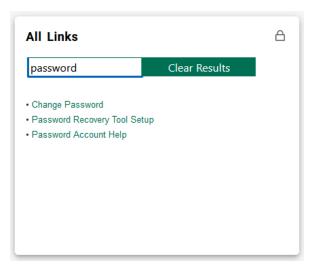

## Step 2: CONFIGURE & USE YOUR PASSWORD RECOVERY TOOL

1. Once logged in to your MySRU portal, search for and click on "Password Recovery Tool Setup" in the All Links card. **Passwords must be changed every 90 days.** 