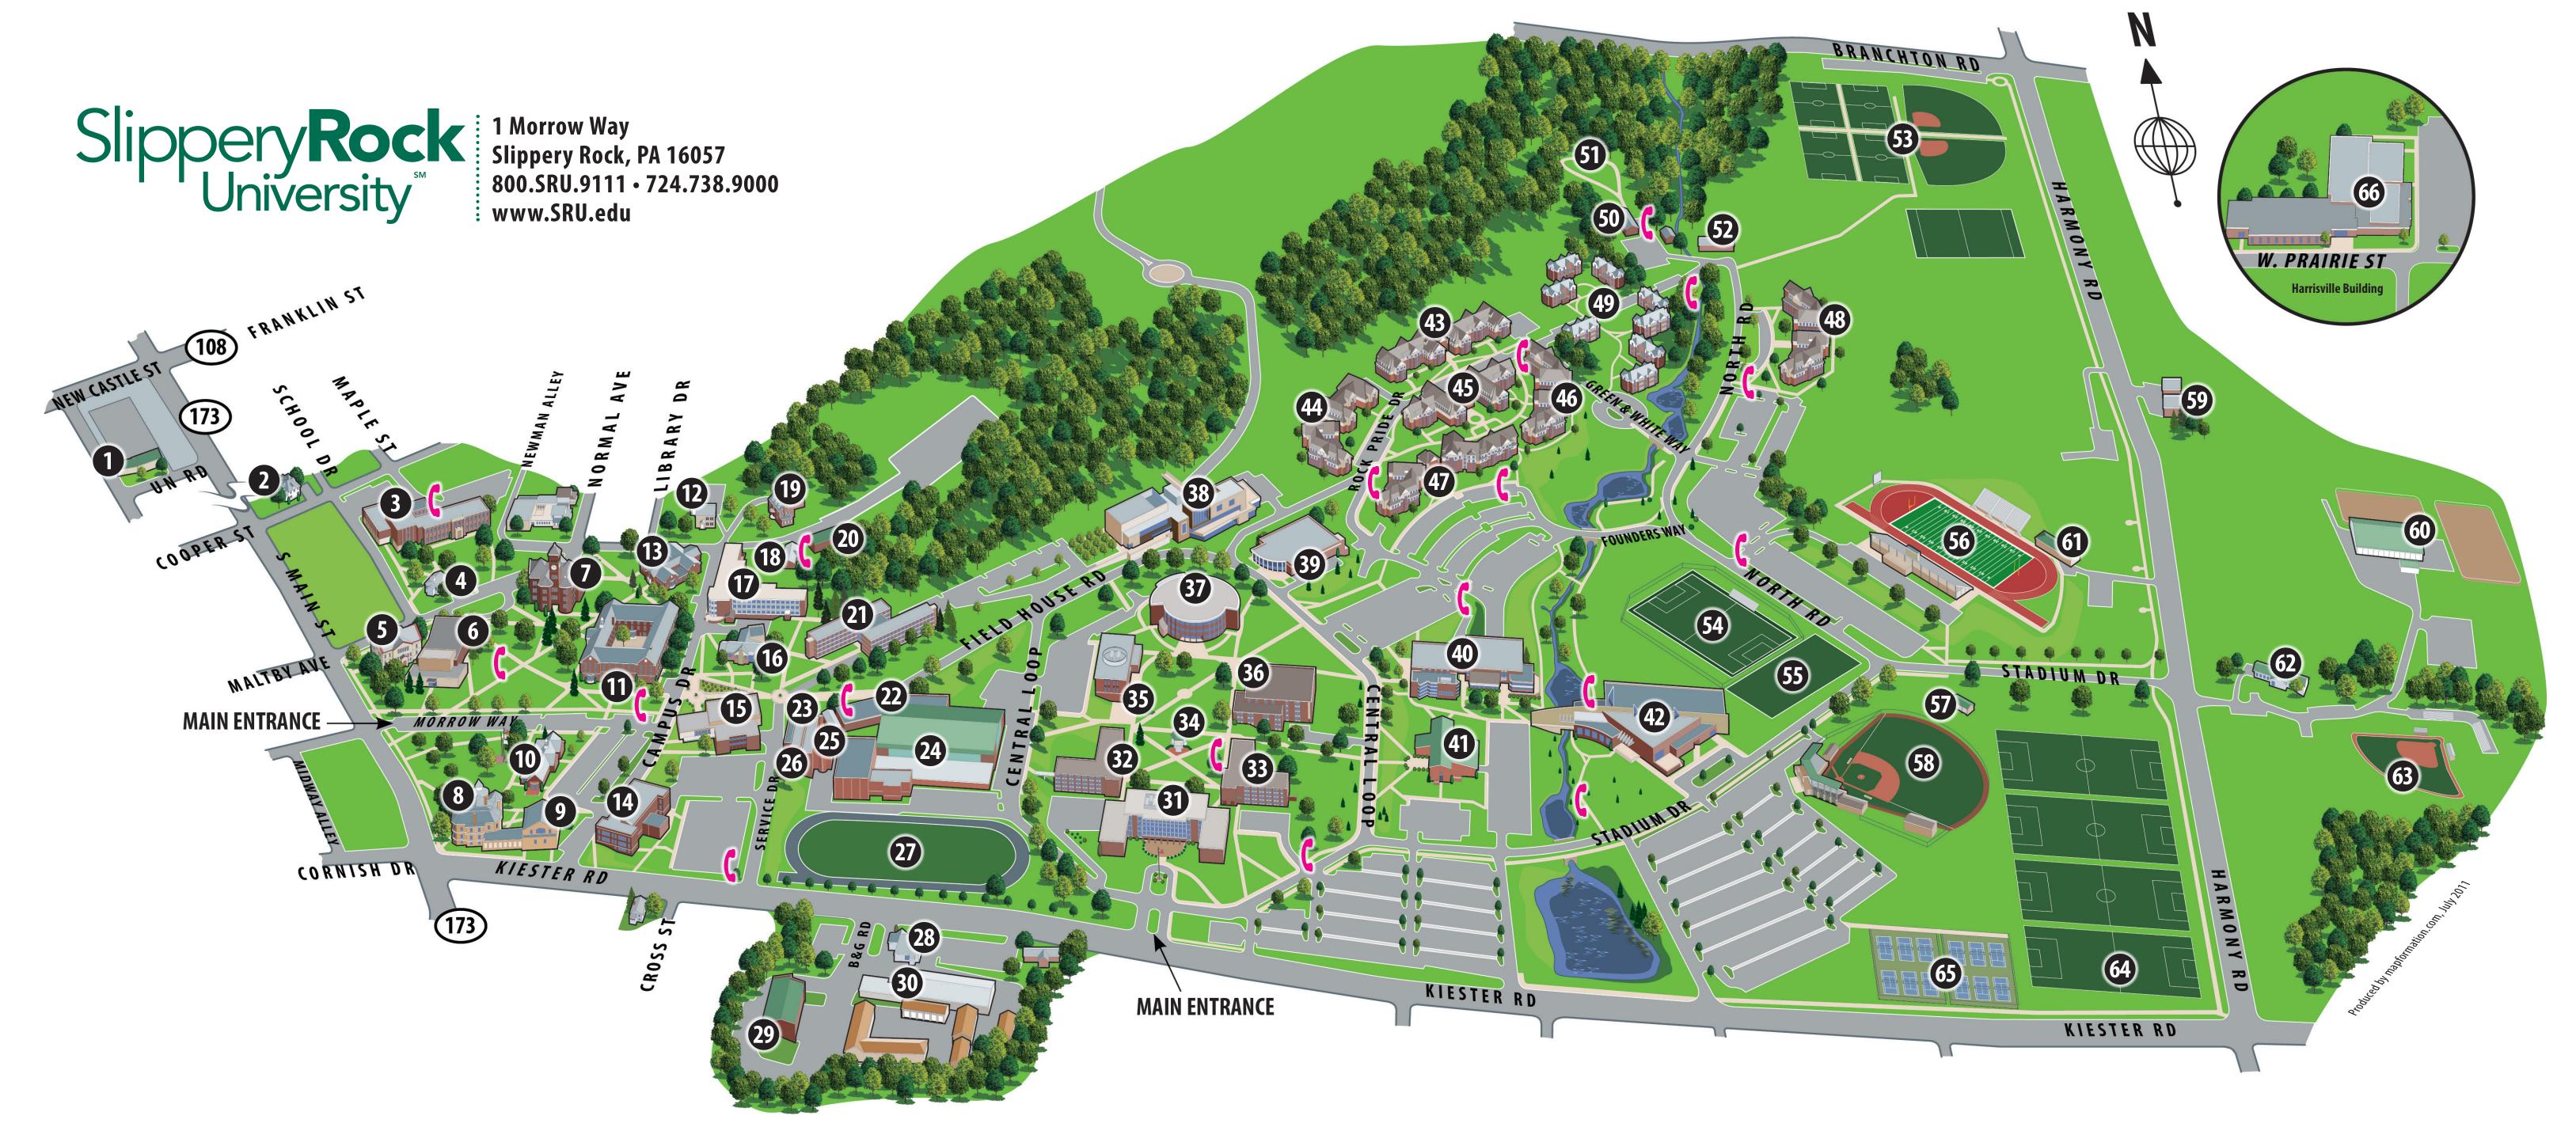

## **CAMPUS PROPERTIES:**

- 1 Fowler Building (Extended Learning Center)
- 2 113 East Cooper
- 3 McKay Education Building (MEB)
- 4 Hickory Corner Schoolhouse
- 5 Drs. Paul and Carolyn Carruth Rizza Hall (CRH)
- 6 Performing Arts Center (Miller Theater) (MA)
- 7 Old Main
- 8 Stoner West (WSTO)
- 9 Stoner East (ESTO)
- 10 Russell Wright Alumni House (ALH)
- 11 North Hall / Welcome Center (NOR)
- 12 Robert A. Lowry Center

- 13 Maltby Center (MLT)
- 14 Strain Safety Building (SSB)
- 15 Weisenfluh Dining Hall
- 16 Art Building (ART)
- 17 Rhoads Hall (Student Health Center, Student Counseling Center)
- 18 Art Metals Building (AMB)
- 19 President's Residence
- 20 James C. Myford Art Sculpture Building (ASB)
- 21 Patterson Hall (PAT)
- 22 Jack C. Dinger Building (JDB)
- 23 Jack C. Dinger Annex (JDA)

- 24 Morrow Field House (FH)
  - 25 Arts Ceramics Building (ACB)
  - 26 Heating Plant
  - 27 Old Thompson Field
  - 28 University Police
  - 29 Maintenance Center
  - 30 Central Receiving / Stores Building 1
  - 31 Advanced Technology and Science Hall (ATS)
  - 32 Spotts World Culture Building (SWC)
  - 33 Eisenberg Classroom Building (ECB)
  - 34 Student Government Association Gazebo
  - 35 School of Physical Therapy Building (SPT)

- 36 Bailey Library (BL)
- 37 Vincent Science Center (VSC)
- 38 Robert M. Smith Student Center (SSC)
- 39 Boozel Dining Hall
- 40 University Union (UU)
- 41 Swope Music Hall (SMB)
- 42 Robert N. Aebersold Student Recreation Center (ARC)
- 43 Residential Suite A (BLA)
- 44 Residential Suite B (BLB)
- 45 Watson Hall (Residential Suite C) (WAT)
- 46 Residential Suite D (BLD)

- 47 Residential Suite E (BLE)
- 48 Residential Suite F (BLF)
- 49 Rock Apartments
- 50 Ski Lodge (SKI)
- 51 REACH Challenge Course
- 52 Leadership Development Center
- 53 James P. McFarland Recreational Sports Complex
- 54 Jim Egli Soccer Field
- 55 Blase S. Scarnati Marching Band Field
- 56 Mihalik-Thompson Stadium
- 57 SRU Alumni Pavilion

- 58 Jack Critchfield Park
- 59 Robert A. Macoskey Center for Sustainable Systems Education and Research (MAC)
- 60 Storm Harbor Equestrian Center (EQU)
- 61 Field Hockey and Lacrosse Center
- 62 Women's Soccer / Softball Facility
- 63 Kasnevich Field
- 64 Patricia Zimmerman Field Hockey Field
- 65 Tennis Courts
- 66 Harrisville Building (HARS)