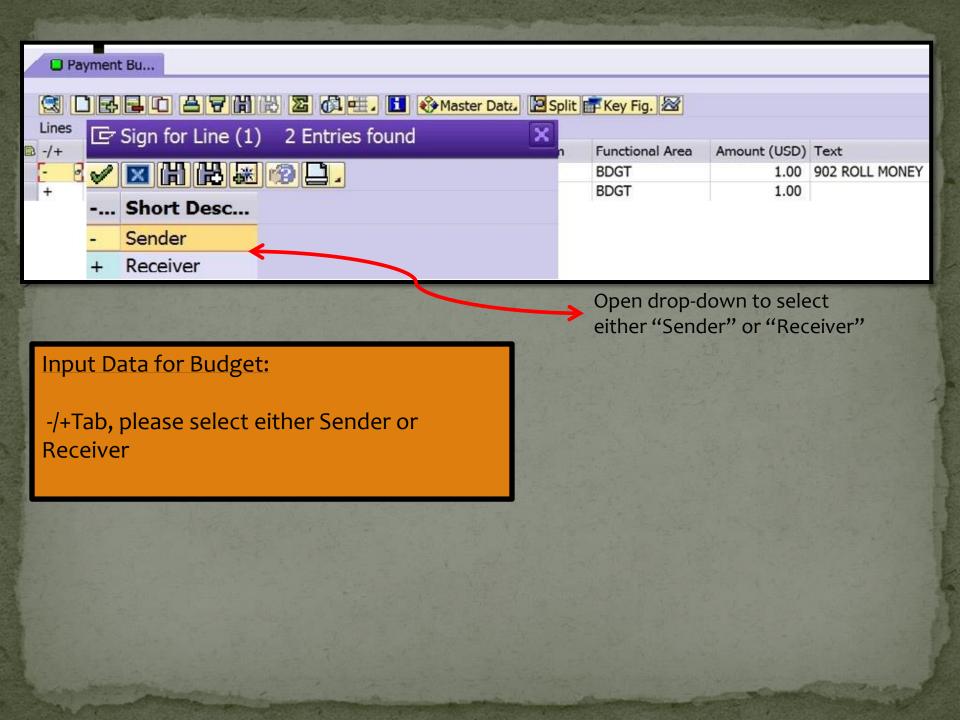

- 2. Fund Center: Enter Fund Center listed on your master data sheet
- 3. Commitment Item: "NON-PERSONNEL"
- 4. Key in amount that is needed to be transferred
- 5. Text: List justification of transfer