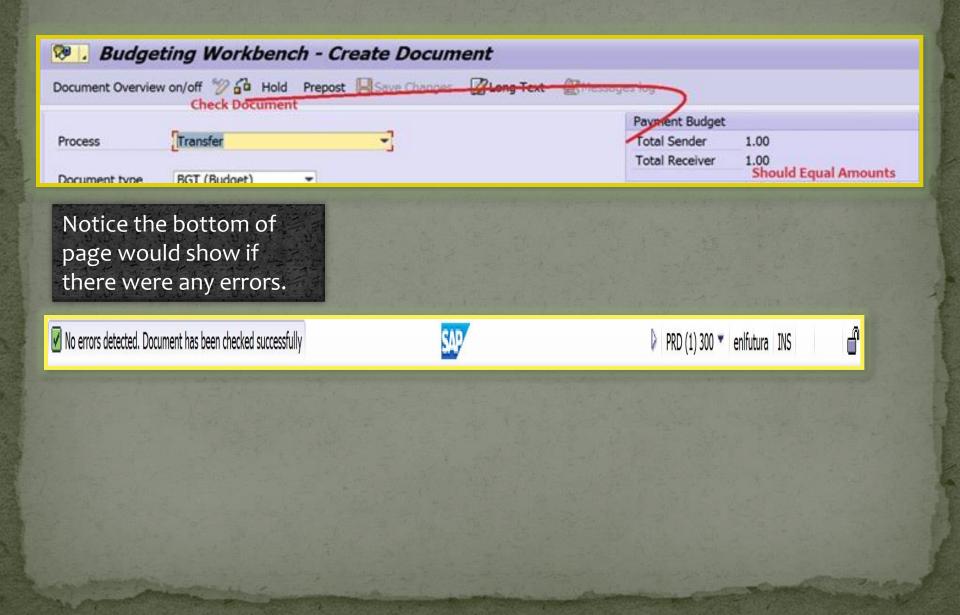

### Payment Budget Bar should match ...

| Document Overview                                                                            | on/off 🦅 🚰 Hold Prepost 📙         | ave Changes 📝 Long Text | A Messages log                                   |                 |                                                     |  |  |  |  |
|----------------------------------------------------------------------------------------------|-----------------------------------|-------------------------|--------------------------------------------------|-----------------|-----------------------------------------------------|--|--|--|--|
| Process<br>Document type<br>Version<br>Document Date<br>Sender<br>Fiscal Year<br>Budget Type | BGT (Budget)                      | Period All              | Payment Budget<br>Total Sender<br>Total Receiver | 1.00 ← ai       | otice the "Sender"<br>nd "Receiver" should<br>natch |  |  |  |  |
| Budget Type<br>Receiver                                                                      | NREC Non-Recurring Budget         |                         |                                                  |                 |                                                     |  |  |  |  |
| Fiscal Year<br>Budget Type                                                                   | 2015<br>NREC Non-Recurring Budget | Period All              |                                                  |                 |                                                     |  |  |  |  |
| Payment Bu                                                                                   |                                   |                         |                                                  |                 |                                                     |  |  |  |  |
| C C C C C C C C C C C C C C C C C C C                                                        |                                   |                         |                                                  |                 |                                                     |  |  |  |  |
| Doc. Line -/+                                                                                | Fund Funds Center                 | Name of a Funds Center  | Commitment Item                                  | Functional Area | Amount (USD)                                        |  |  |  |  |
| -                                                                                            | 7011490100                        |                         | NON-PERSONNEL                                    | BDGT            | 1.00                                                |  |  |  |  |
| +                                                                                            | 7011395300                        |                         | NON-PERSONNEL                                    | BDGT            | 1.00                                                |  |  |  |  |
|                                                                                              |                                   |                         |                                                  |                 |                                                     |  |  |  |  |

Check Document (F7) -