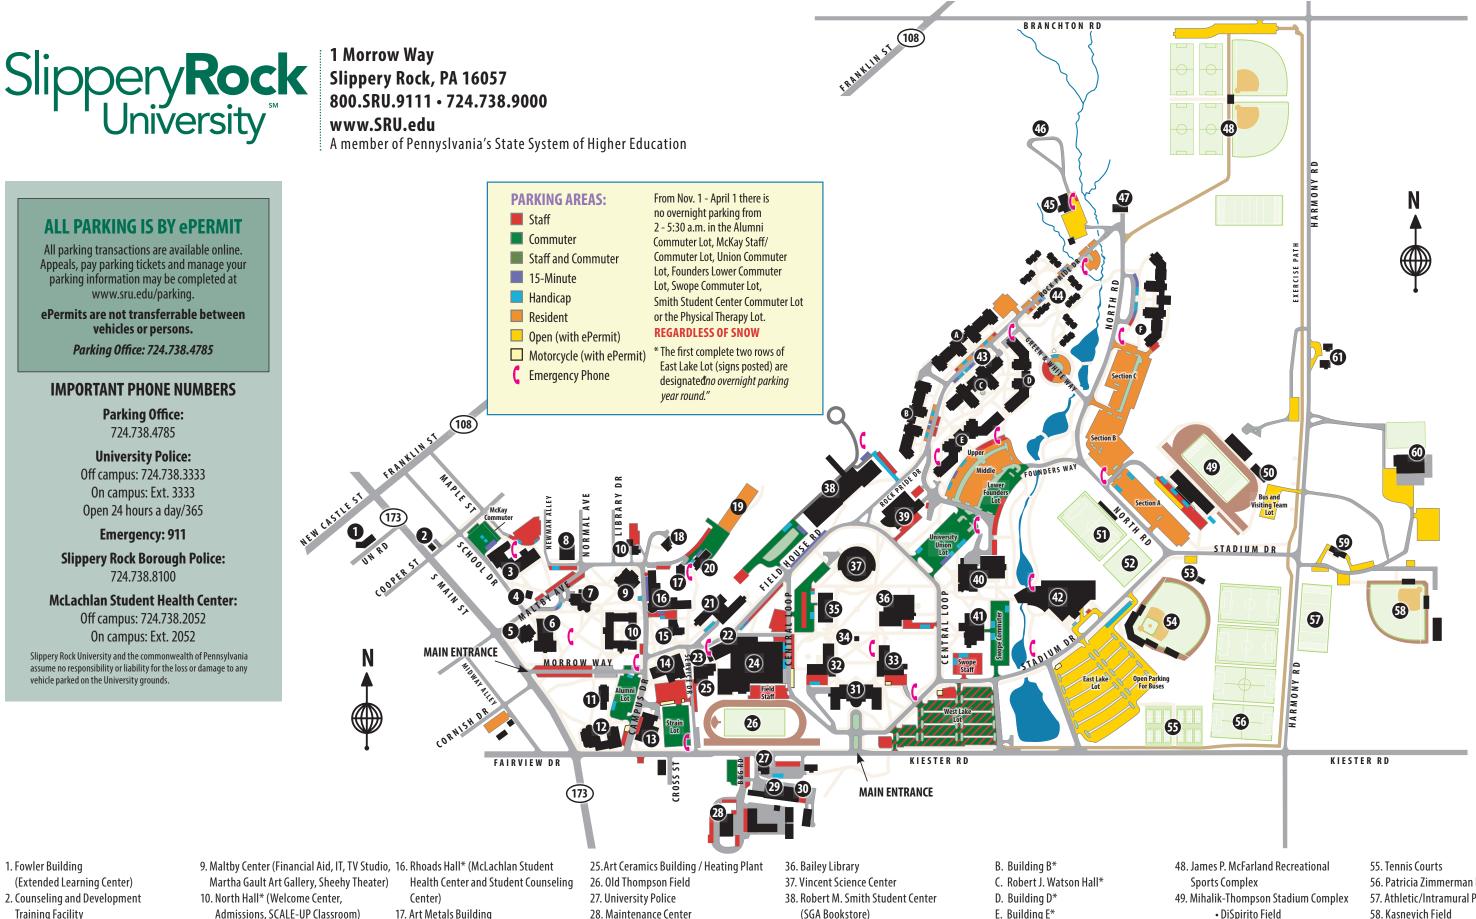

## Slippery Rock, PA 16057

- 3. McKay Education Building
- 4. Hickory Corner Schoolhouse
- 5. Drs. Paul and Carolyn Carruth Rizza Hall
- (Parking/ID Office)
- 6. Performing Arts Center (Miller Theater) 7. Old Main
- 8. Robert A. Lowry Center
- Admissions, SCALE-UP Classroom) 11. Russell Wright Alumni House /Conference Center 12. Stoner West / Stoner East 13. Strain Safety Building 14. Weisenfluh Dining Hall 15. Art Building
- 17. Art Metals Building 18. President's Residence 19. Wally Rose Lot 20. James C. Myford Art Sculpture Building 21. Patterson Hall 22. Jack C. Dinger Building 23. Jack C. Dinger Annex 24. Morrow Field House
  - 28. Maintenance Center 29. Printing Services 30. Central Receiving / Stores Building 1 31. Advanced Technology and Science Hall 32. Spotts World Culture Building 33. Eisenberg Classroom Building 34. Student Government Association Gazebo 43. Residential Suites\* 35. School of Physical Therapy Building
- (SGA Bookstore) 39. Boozel Dining Hal 40. University Union 41. Swope Music Hall 42. Robert N. Aebersold Student **Recreation Center** A. Building A\*
- E. Building E\* F. Building F\* 44. R.O.C.K. Apartments\* 45. Ski Lodge 46. Susie Knierim Leadership Institute, Reach Program 47. Leadership Development Center (Mailing Services)
- - DiSpirito Field
  - Lennox Track
- Jerry Bejbl Weight Training Facility
- 50. Field Hockey and Lacrosse Center
- 51. Jim Eali Soccer Field
- 52. Blase S. Scarnati Marching Band Field
- 53. SRU Alumni Pavilion
- 54. Jack Critchfield Park

- 56. Patricia Zimmerman Field Hockey Field
- 57. Athletic/Intramural Practice Field
- 58. Kasnevich Field
- 59. Women's Soccer/Softball Facility
- 60. Storm Harbor Equestrian Center
- 61. Robert A. Macoskey Center
- for Sustainable Systems Education and Research
- \* Residence Hall