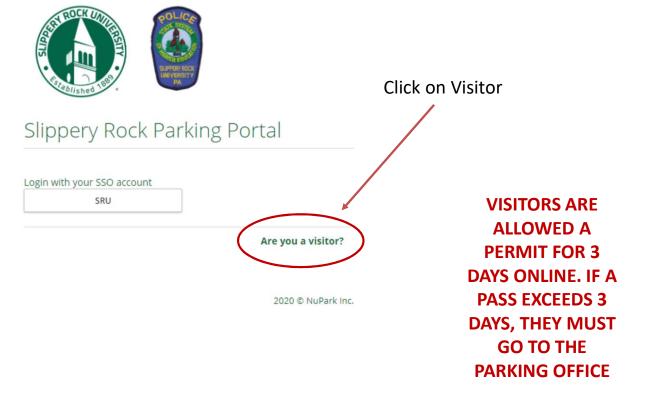

# **Login for Visitors Step 1**

#### Slippery Rock Parking Portal

Visitors that create a parking account can easily and quickly obtain a temporary parking pass for future visits. Visitor parking accounts are intended solely for individuals not associated with the University. Student, Faculty and Staff members are required to use their university login.