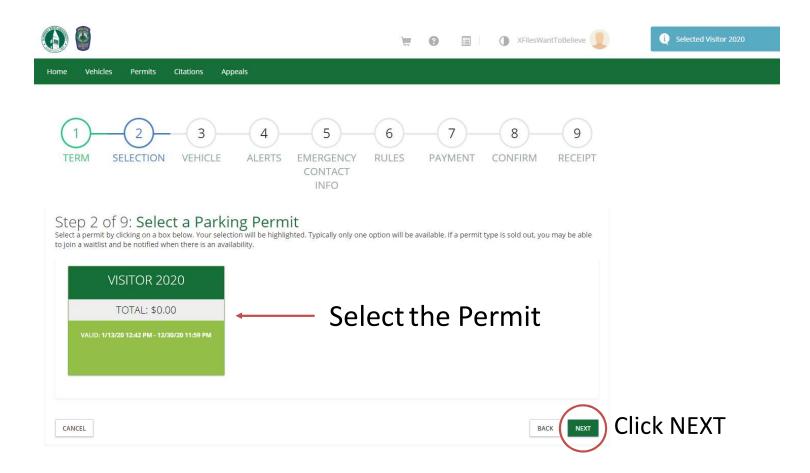

# **Login for Visitors Step 2**

Personal information

| Fox                     |   | 4 |
|-------------------------|---|---|
| Mulder                  |   |   |
| 202-324-3000            |   |   |
| 935 Pennsylvania Ave NW |   |   |
| Washington DC           |   |   |
| DISTRICT OF COLUMBIA    | * |   |
| 20535                   |   |   |
| fox.mulder@fbi.com      |   |   |
| ccount settings         |   |   |
| XFilesWantToBelieve     |   |   |
|                         |   |   |
|                         |   | 4 |

Fill Out Mandatory Information

Please enter the security code shown in the picture below:





# **Registering Visitor Vehicle Step 1**



# **Registering Visitor Vehicle Step 2**





# **Registering Visitor Vehicle Step 3**





If this pops up, click YES



Click NEXT









# Step 5 of 9: Emergency Contact Information Please Fill In Each Field and Click Next.









Click NEXT





#### Order Details

|   | Item Description                                                                                      | Amount | Total  |
|---|-------------------------------------------------------------------------------------------------------|--------|--------|
| × | Purchase Permit Recurring Visitor 2020 (01/17/2020 08:14 AM - 12/30/2020 11:59 PM) - VIRGINIA-FBI1993 | \$0.00 | \$0.00 |
|   |                                                                                                       | Total  | \$0.00 |

Click CHECKOUT

# Receipt

#### Receipt # 183419 1/17/20

| Description                       | Payment Method | Amount | Date            | Comment