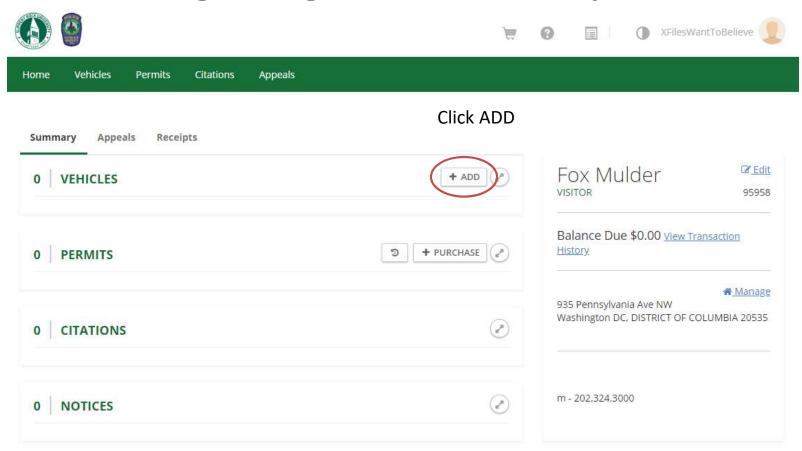

COUNT       |                  |
|           | Clie        | nt ID            |

Click Create Account

2020 © NuPark Inc.

#### Sign Up

# **Login for Visitors Step 2**

Personal information

| Fox                     |   | 4 |
|-------------------------|---|---|
| Mulder                  |   |   |
| 202-324-3000            |   |   |
| 935 Pennsylvania Ave NW |   |   |
| Washington DC           |   |   |
| DISTRICT OF COLUMBIA    | * |   |
| 20535                   |   |   |
| fox.mulder@fbi.com      |   |   |
| ccount settings         |   |   |
| XFilesWantToBelieve     |   |   |
|                         |   |   |
|                         |   | 4 |

Fill Out Mandatory Information

Please enter the security code shown in the picture below:





# **Registering Visitor Vehicle Step 1**



# **Registering Visitor Vehicle Step 2**





# **Registering Visitor Vehicle Step 3**





If this pops up, click YES



Click NEXT









# Step 5 of 9: Emergency Contact Information Please Fill In Each Field and Click Next.









Click NEXT





#### Order Details

|   | Item Description                                                                                      | Amount | Total  |
|---|-------------------------------------------------------------------------------------------------------|--------|--------|
| × | Purchase Permit Recurring Visitor 2020 (01/17/2020 08:14 AM - 12/30/2020 11:59 PM) - VIRGINIA-FBI1993 | \$0.00 | \$0.00 |
|   |                                                                                                       | Total  | \$0.00 |

Click CHECK