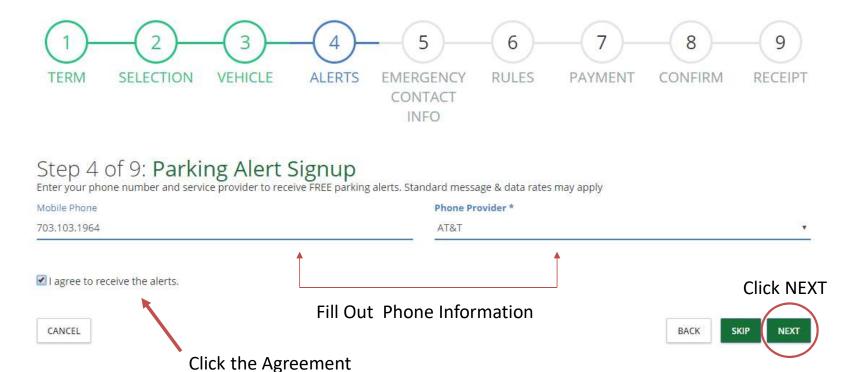

# **Registering Visitor Vehicle Step 3**

If this pops up, click YES

Click NEXT