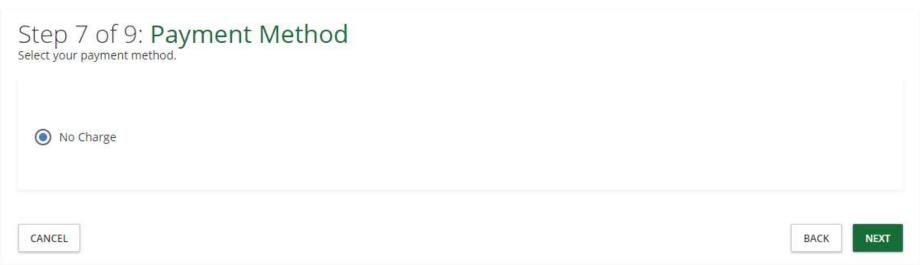

-----------------|---|---|
| Mulder                  |   |   |
| 202-324-3000            |   |   |
| 935 Pennsylvania Ave NW |   |   |
| Washington DC           |   |   |
| DISTRICT OF COLUMBIA    | * |   |
| 20535                   |   |   |
| fox.mulder@fbi.com      |   |   |
| ccount settings         |   |   |
| XFilesWantToBelieve     |   |   |
|                         |   |   |
|                         |   | 4 |

Fill Out Mandatory Information

Please enter the security code shown in the picture below:





# **Registering Visitor Vehicle Step 1**



# **Registering Visitor Vehicle Step 2**





# **Registering Visitor Vehicle Step 3**





If this pops up, click YES



Click NEXT









# Step 5 of 9: Emergency Contact Information Please Fill In Each Field and Click Next.









Click NEXT





#### Order Details

|   | Item Description                                                                                      | Amount | Total  |
|---|-------------------------------------------------------------------------------------------------------|--------|--------|
| × | Purchase Permit Recurring Visitor 2020 (01/17/2020 08:14 AM - 12/30/2020 11:59 PM) - VIRGINIA-FBI1993 | \$0.00 | \$0.00 |
|   |                                                                                                       | Total  | \$0.00 |

Click CHECKOUT

# Receipt

#### Receipt # 183419 1/17/20

| Description                       | Payment Method | Amount | Date            | Comment |
|-----------------------------------|----------------|--------|-----------------|---------|
| Permi