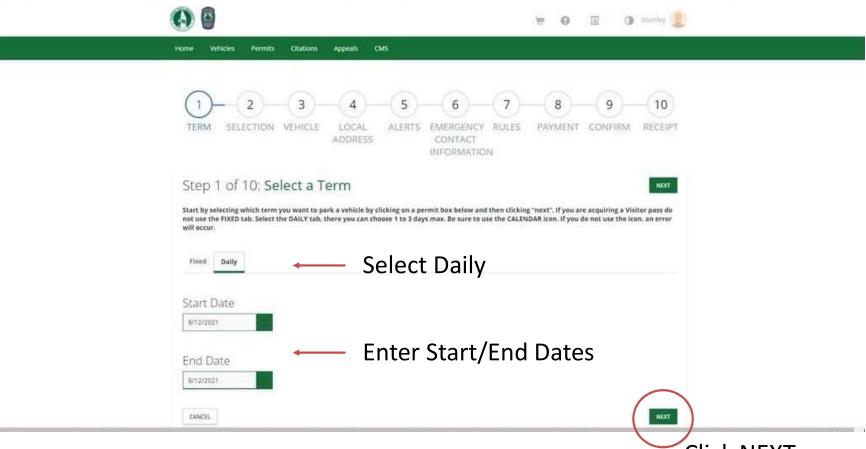

# **Registering Visitor Vehicle Step 3**

If this pops up, click YES

Click NEXT