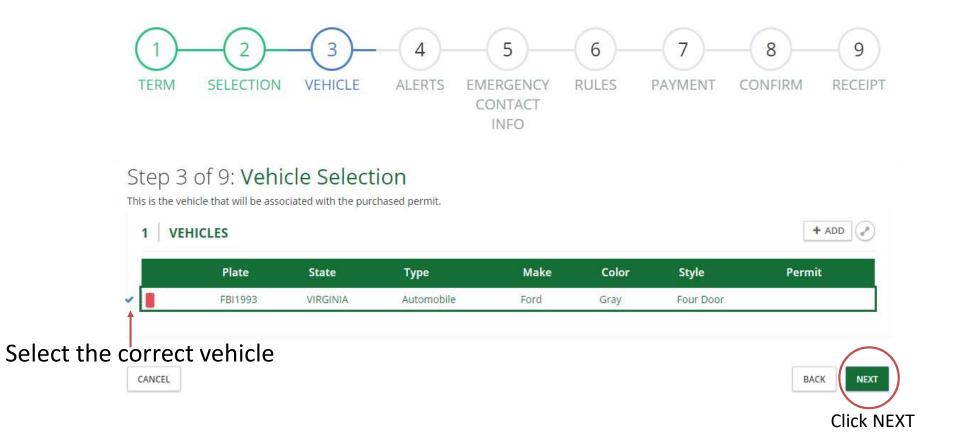

# **Login for Visitors Step 2**

Personal information

| Fox                     |   | 4 |
|-------------------------|---|---|
| Mulder                  |   |   |
| 202-324-3000            |   |   |
| 935 Pennsylvania Ave NW |   |   |
| Washington DC           |   |   |
| DISTRICT OF COLUMBIA    | * |   |
| 20535                   |   |   |
| fox.mulder@fbi.com      |   |   |
| ccount settings         |   |   |
| XFilesWantToBelieve     |   |   |
|                         |   |   |
|                         |   | 4 |

Fill Out Mandatory Information

Please enter the security code shown in the picture below:





# **Registering Visitor Vehicle Step 1**



# **Registering Visitor Vehicle Step 2**





# **Registering Visitor Vehicle Step 3**





If this pops up, click YES



Click NEXT









# Step 5 of 9: Emergency Contact Information Please Fill In Each Field and Click Next.









Click NEXT





#### Order Details

|   | Item Description                                                                                      | Amount | Total  |
|---|-------------------------------------------------------------------------------------------------------|--------|--------|
| × | Purchase Permit Recurring Visitor 2020 (01/17/2020 08:14 AM - 12/30/2020 11:59 PM) - VIRGINIA-FBI1993 | \$0.00 | \$0.00 |
|   |                                                                                                       | Total  | \$0.00 |

Click CHECKOUT

# Receipt

#### Receipt # 183419 1/17/20

| Description                       | Payment Method | Amount | Date            | Comment |