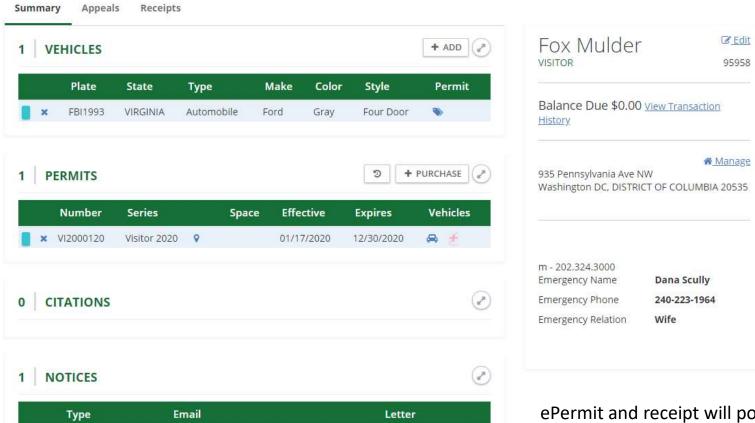

#### **Dashboard**

Receipt

1/17/20 8:18 AM

ePermit and receipt will pop up under your account on the Dashboard

# **Account Dashboard**