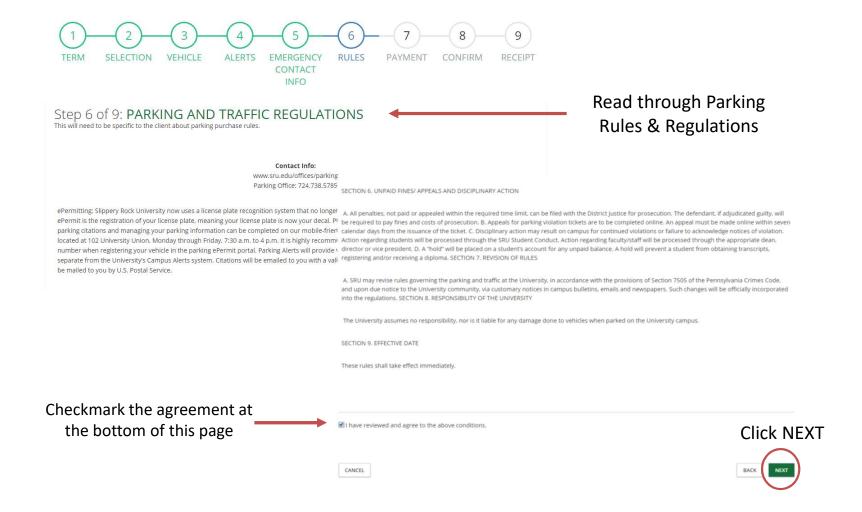

---------------------|---|---|
| Mulder                  |   |   |
| 202-324-3000            |   |   |
| 935 Pennsylvania Ave NW |   |   |
| Washington DC           |   |   |
| DISTRICT OF COLUMBIA    | * |   |
| 20535                   |   |   |
| fox.mulder@fbi.com      |   |   |
| ccount settings         |   |   |
| XFilesWantToBelieve     |   |   |
|                         |   |   |
|                         |   | 4 |

Fill Out Mandatory Information

Please enter the security code shown in the picture below:





# **Registering Visitor Vehicle Step 1**



# **Registering Visitor Vehicle Step 2**





# **Registering Visitor Vehicle Step 3**





If this pops up, click YES



Click NEXT









# Step 5 of 9: Emergency Contact Information Please Fill In Each Field and Click Next.









Click NEXT





#### Order Details

|   | Item Description                                                                                      | Amount | Total  |
|---|-------------------------------------------------------------------------------------------------------|--------|--------|
| × | Purchase Permit Recurring Visitor 2020 (01/17/2020 08:14 AM - 12/30/2020 11:59 PM) - VIRGINIA-FBI1993 | \$0.00 | \$0.00 |
|   |                                                                                                       | Total  | \$0.00 |

Click CHECKOUT

# Receipt

#### Receipt # 183419 1/17/20

| Description                       | Payment Method | Amount | Date            | Comment |
|-----------------------------------|----------------|--------|-----------------|---------|
| P