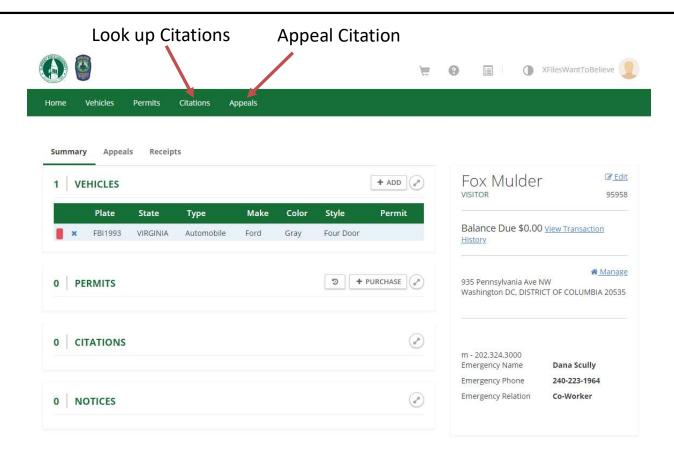

# **Account Dashboard**

### **Contact Information**

- Contact the Parking Office at 724-738-4785 with any questions or concerns.
- Contact the IT Department at 724-738-4357 with any login, password questions, or concerns.
- Link to SRU Parking ePermits: http://www.sru.edu/offices/parking