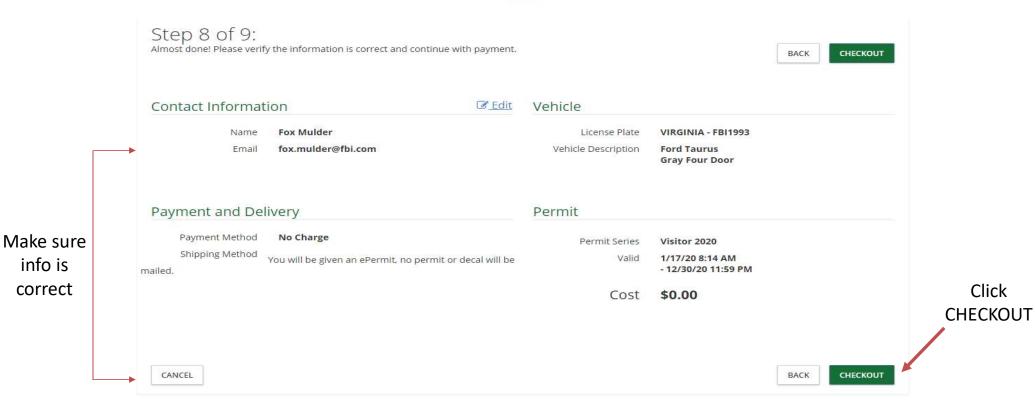

# Step 5 of 9: Emergency Contact Information Please Fill In Each Field and Click Next.

Click NEXT

Click CHECKOUT