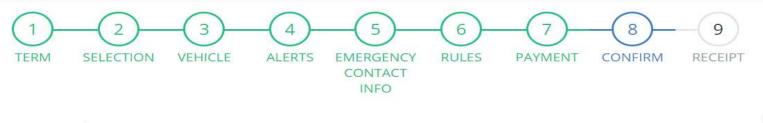

# Step 5 of 9: Emergency Contact Information Please Fill In Each Field and Click Next.

Click NEXT

Click CHECKOUT