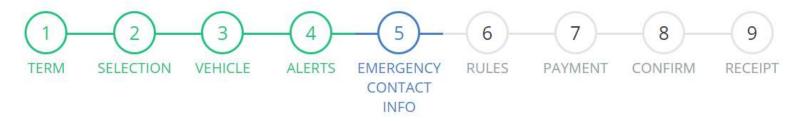

# Step 5 of 9: Emergency Contact Information Please Fill In Each Field and Click Next.

Click NEXT