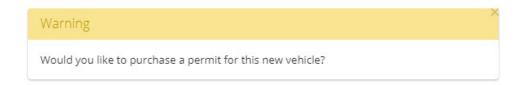

# **Registering Visitor Vehicle Step 3**

If this pops up, click YES

Click NEXT