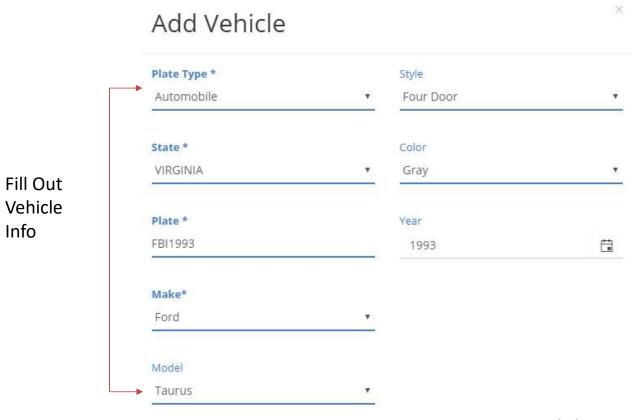

Fill Out Mandatory Information

Please enter the security code shown in the picture below: