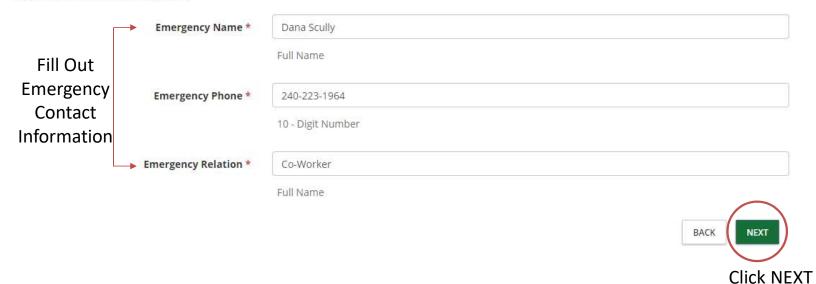

# Step 5 of 9: Emergency Contact Information Please Fill In Each Field and Click Next.

Click NEXT