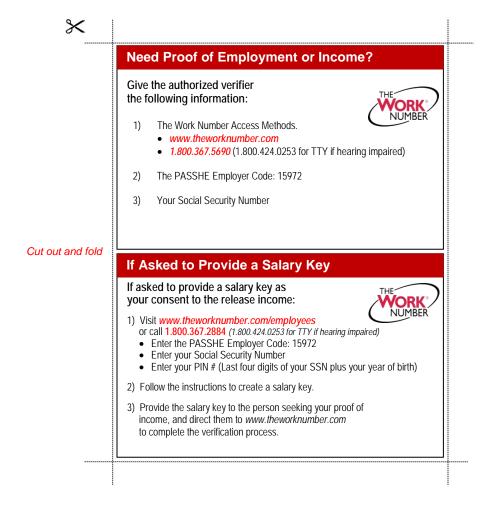

The below card can be cut out and kept in your wallet for quick reference. If asked by a lender or public assistance agency to provide proof of your employment or income, simply direct them to The Work Number: