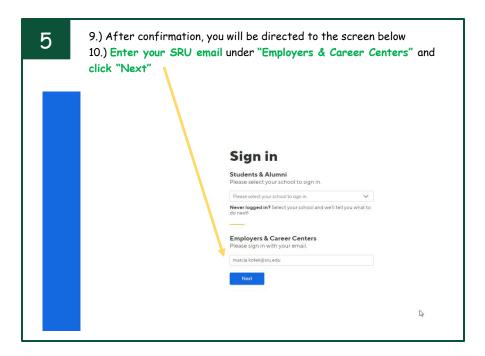

xual orientation, disability or military / veteran status or lack information as if it were your own. Do not disclose any personal information without the prior consent of a In addition, most career service centers require employers to abide by the full NACE Principles for Employment Professionals Are you a 3rd party recruiter working on behalf of another company? By continuing, you agree to the Terms of Service, acknowledge you have read the Privacy Policy, and agree to Handshake's Employer Guidelines. You will also receive communication from Handshake related to your jobs and on campus activities. \*As with EEOC's Title VII, this does not apply to institutions whose purpose and character are primarily religious (i.e. a ministry).





## How to Create an Employer Account in Handshake







12.) Request "Slippery Rock University" 13.) Click "Next: Connect to Schools" **H** handshake You've selected Slippery Rock University **Next: Connect to Schools** Step 3 of 4 - Join Company Great! It looks like your company is already in Handshake. Are you a part of a division within this company? No problem. First join this company, and then you'll be Requested able to set up your division within it. Slippery Rock University On-Campus Student Employment at Slippery Rock University Not your company? Slippery Rock, Pennsylvania, United States | The email domain you used to https://www.sru.edu/offices/payroll sign up with (@sru.edu) has already been taken. Please contact us for additional help. Unable to join?