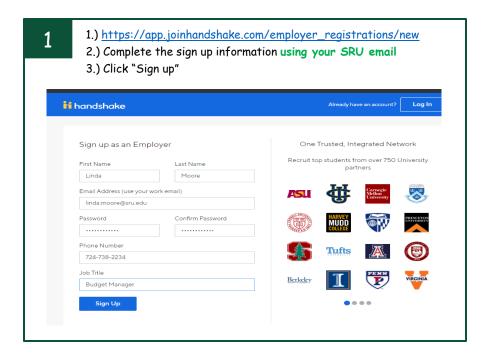

## How to Create an Employer Account in Handshake

6.) Choose "No" for "Are you a 3rd party recruiter working on behalf of another company? 7.) Click "Next: Confirm Email" Handshake Employer Guidelines Millions of students place their trust in Handshake and the companies on our platform. To maintain that trust, all employers on Handshake must agree to the following general guidelines, in addition to our Terms of Service Keep Your Commitments: When you make a Be Accurate and Trustworthy: Tell the truth about commitment to a school or student, keep it. If you can't, your company, your team and the jobs available. work to provide a fair and equitable path for affected Be Fair: Do not discriminate based on ethnicity, Keep Student Info Confidential: Guard student national origin, religion\*, age, gender, sexual orientation, disability or military / veteran status or lack information as if it were your own. Do not disclose any personal information without the prior consent of a In addition, most career service centers require employers to abide by the full NACE Principles for Employment Professionals Are you a 3rd party recruiter working on behalf of another company? By continuing, you agree to the Terms of Service, acknowledge you have read the Privacy Policy, and agree to Handshake's Employer Guidelines. You will also receive communication from Handshake related to your jobs and on campus activities. \*As with EEOC's Title VII, this does not apply to institutions whose purpose and character are primarily religious (i.e. a ministry).