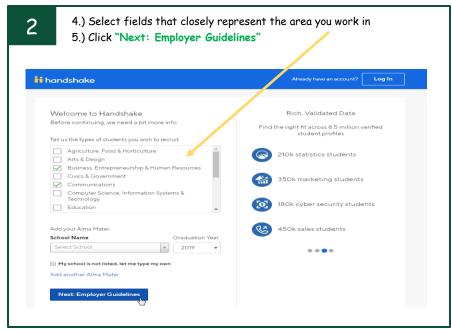

## How to Create an Employer Account in Handshake

6.) Choose "No" for "Are you a 3rd party recruiter working on behalf of another company? 7.) Click "Next: Confirm Email" Handshake Employer Guidelines Millions of students place their trust in Handshake and the companies on our platform. To maintain that trust, all employers on Handshake must agree to the following general guidelines, in addition to our Terms of Service Keep Your Commitments: When you make a Be Accurate and Trustworthy: Tell the truth about commitment to a school or student, keep it. If you can't, your company, your team and the jobs available. work to provide a fair and equitable path for affected Be Fair: Do not discriminate based on ethnicity, Keep Student Info Confidential: Guard student national origin, religion\*, age, gender, sexual orientation, disability or military / veteran status or lack information as if it were your own. Do not disclose any personal information without the prior consent of a In addition, most career service centers require employers to abide by the full NACE Principles for Employment Professionals Are you a 3rd party recruiter working on behalf of another company? By continuing, you agree to the Terms of Service, acknowledge you have read the Privacy Policy, and agree to Handshake's Employer Guidelines. You will also receive communication from Handshake related to your jobs and on campus activities. \*As with EEOC's Title VII, this does not apply to institutions whose purpose and character are primarily religious (i.e. a ministry).