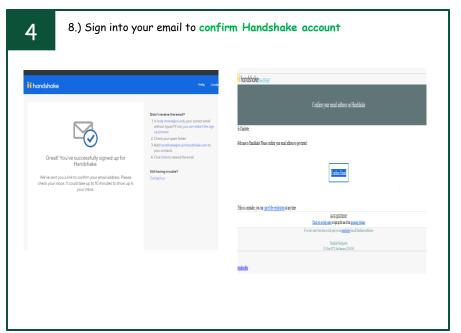

uard student national origin, religion\*, age, gender, sexual orientation, disability or military / veteran status or lack information as if it were your own. Do not disclose any personal information without the prior consent of a In addition, most career service centers require employers to abide by the full NACE Principles for Employment Professionals Are you a 3rd party recruiter working on behalf of another company? By continuing, you agree to the Terms of Service, acknowledge you have read the Privacy Policy, and agree to Handshake's Employer Guidelines. You will also receive communication from Handshake related to your jobs and on campus activities. \*As with EEOC's Title VII, this does not apply to institutions whose purpose and character are primarily religious (i.e. a ministry).





## How to Create an Employer Account in Handshake







12.) Request "Slippery Rock University" 13.) Click "Next: Connect to Schools" **H** handshake You've selected Slippery Rock University **Next: Connect to Schools** Step 3 of 4 - Join Company Great! It looks like your company is already in Handshake. Are you a part of a division within this company? No problem. First join this company, and then you'll be Requested able to set up your division within it. Slippery Rock University On-Campus Student Employment at Slippery Rock University Not your company? Slippery Rock, Pennsylvania, United States | The email domain you used to https://www.sru.edu/offices/payroll sign up with (@sru.edu) has already been taken. Please contact us for additional help. Unable to join?