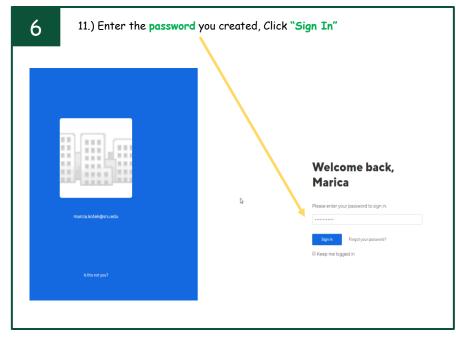

al orientation, disability or military / veteran status or lack information as if it were your own. Do not disclose any personal information without the prior consent of a In addition, most career service centers require employers to abide by the full NACE Principles for Employment Professionals Are you a 3rd party recruiter working on behalf of another company? By continuing, you agree to the Terms of Service, acknowledge you have read the Privacy Policy, and agree to Handshake's Employer Guidelines. You will also receive communication from Handshake related to your jobs and on campus activities. \*As with EEOC's Title VII, this does not apply to institutions whose purpose and character are primarily religious (i.e. a ministry).





## How to Create an Employer Account in Handshake







12.) Request "Slippery Rock University" 13.) Click "Next: Connect to Schools" **H** handshake You've selected Slippery Rock University **Next: Connect to Schools** Step 3 of 4 - Join Company Great! It looks like your company is already in Handshake. Are you a part of a division within this company? No problem. First join this company, and then you'll be Requested able to set up your division within it. Slippery Rock University On-Campus Student Employment at Slippery Rock University Not your company? Slippery Rock, Pennsylvania, United States | The email domain you used to https://www.sru.edu/offices/payroll sign up with (@sru.edu) has already been taken. Please contact us for additional help. Unable to join?