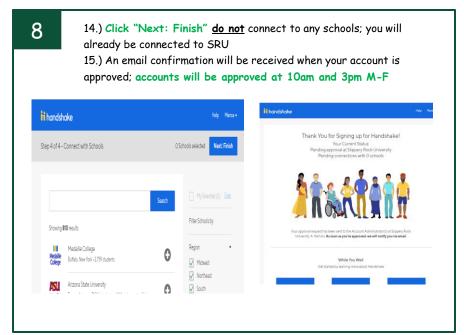

i.e. a ministry).





## How to Create an Employer Account in Handshake







12.) Request "Slippery Rock University" 13.) Click "Next: Connect to Schools" **H** handshake You've selected Slippery Rock University **Next: Connect to Schools** Step 3 of 4 - Join Company Great! It looks like your company is already in Handshake. Are you a part of a division within this company? No problem. First join this company, and then you'll be Requested able to set up your division within it. Slippery Rock University On-Campus Student Employment at Slippery Rock University Not your company? Slippery Rock, Pennsylvania, United States | The email domain you used to https://www.sru.edu/offices/payroll sign up with (@sru.edu) has already been taken. Please contact us for additional help. Unable to join?