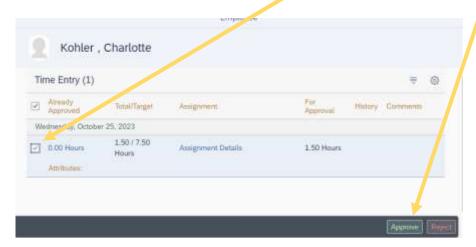

## **Fiori Time Approval Guide for Supervisors**

6.) To approve the time entry, click the box to the left of the entry and hit the "approve" button on the bottom right of the screen.

• If you do not agree with the time entries, select the entries and click reject. You will be asked to select a rejection reason.

• Once an entry is approved, it runs through payroll processing and pays on the next appropriate pay date.