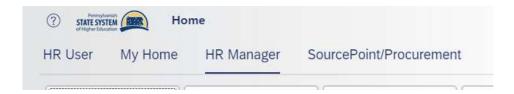

2.) Click on "HR Manager" from the top tool bar, to display your supervisory functions within Fiori

3.) To approve timesheets, click on "Approve Timesheets" if there are leave requests awaiting your approval, a number of 1 or greater will show in the lower right corner of the app button.