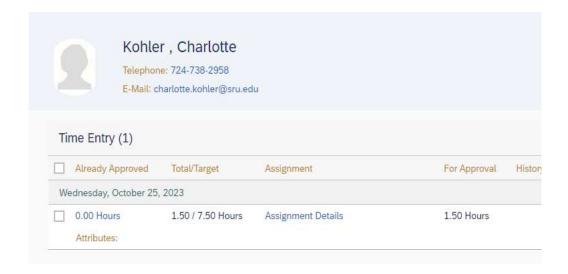

## **Fiori Time Approval Guide for Supervisors**

4.) Employees with time entries will be displayed on the left-hand side of the screen. Click on the employee you would like to view entries for.

5.) The employee you click on to view will have their time entries displayed on the right-hand side of the screen.

## **Fiori Time Approval Guide for Supervisors**

6.) To approve the time entry, click the box to the left of the entry and hit the "approve" button on the bottom right of the screen.

• If you do not agree with the time entries, select the entries and click reject. You will be asked to select a rejection reason.