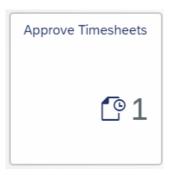

2.) Click on "HR Manager" from the top tool bar, to display your supervisory functions within Fiori

3.) To approve timesheets, click on "Approve Timesheets" if there are leave requests awaiting your approval, a number of 1 or greater will show in the lower right corner of the app button.