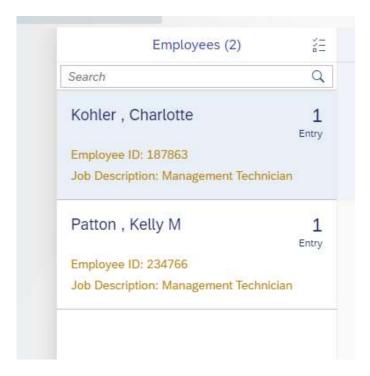

## **Fiori Time Approval Guide for Supervisors**

4.) Employees with time entries will be displayed on the left-hand side of the screen. Click on the employee you would like to view entries for.

5.) The employee you click on to view will have their time entries displayed on the right-hand side of the screen.