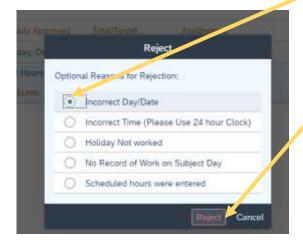

## **Fiori Time Approval Guide for Supervisors**

6.) To approve the time entry, click the box to the left of the entry and hit the "approve" button on the bottom right of the screen.

• If you do not agree with the time entries, select the entries and click reject. You will be asked to select a rejection reason.