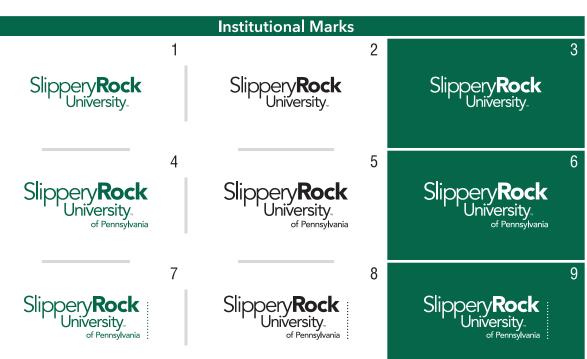

## Slippery Rock University

Current Revision Date: 05/10/21

Established: 1889 **Location:** Slippery Rock, PA **Mascot:** The Rock

Conference: NCAA Div II - PSAC Mascot Name: Rocky

Slippery Rock University™