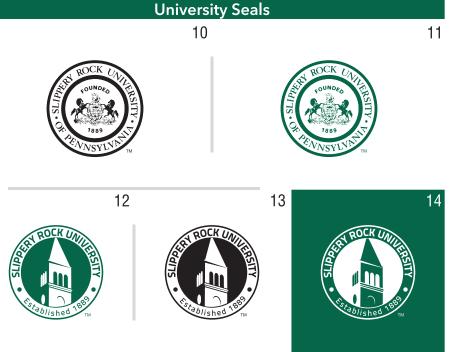

## Slippery Rock University

Current Revision Date: 05/10/21

Established: 1889 **Location:** Slippery Rock, PA **Mascot:** The Rock

Conference: NCAA Div II - PSAC Mascot Name: Rocky

Slippery Rock University™