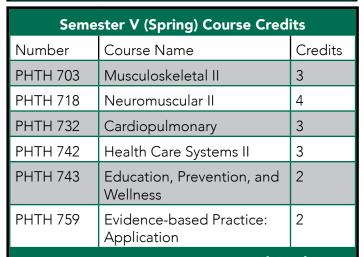

**Total Credits: 19** 

**Total Tuition and Fees per Semester: \$18,408.71** 

**Total Credits: 17** 

**Total Credits: 13** 

Total Tuition and Fees per Semester: \$16,548.51

| Semester VI (Summer) Course Credits |                                                                                                      |  |  |  |
|-------------------------------------|------------------------------------------------------------------------------------------------------|--|--|--|
| Course Name                         | Credits                                                                                              |  |  |  |
| Musculoskeletal III                 | 3                                                                                                    |  |  |  |
| Integumentary PT                    | 1                                                                                                    |  |  |  |
| Geriatric PT                        | 3                                                                                                    |  |  |  |
| Pediatric PT                        | 3                                                                                                    |  |  |  |
| Special Topics in PT                | 1                                                                                                    |  |  |  |
| 1 course required                   | 2                                                                                                    |  |  |  |
|                                     | Course Name  Musculoskeletal III  Integumentary PT  Geriatric PT  Pediatric PT  Special Topics in PT |  |  |  |