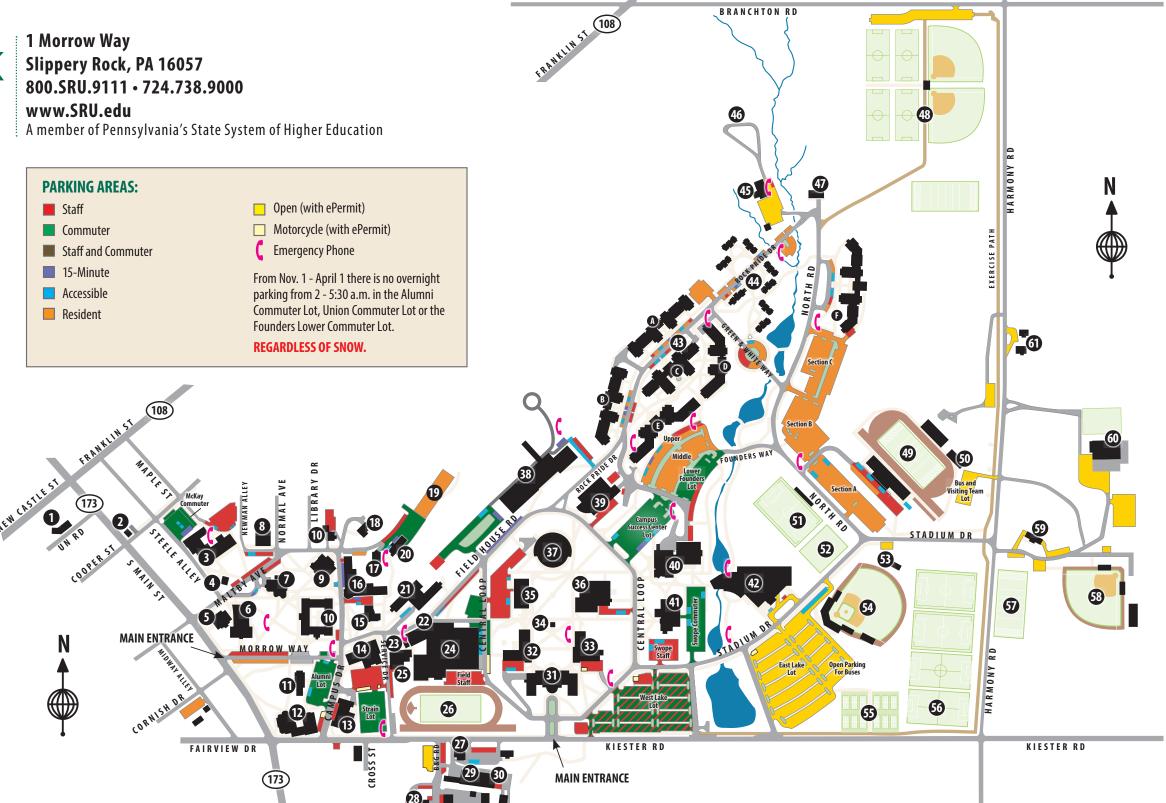

- 1. Fowler Building (Extended Learning Center)
- 2. Counseling and Development Training Facility
- 3. McKay Education Building
- 4. Hickory Corner Schoolhouse
- 5. Drs. Paul and Carolyn Carruth Rizza Hall (Parking/ID Office)
- 6. Performing Arts Center (Miller Theater)
- 7. Old Main
- 8. Robert A. Lowry Center

- 9. Maltby Center (Financial Aid, IT, TV Studio, 16. Rhoads Hall\* (McLachlan Student Martha Gault Art Gallery, Sheehy Theater)
- Admissions, SCALE-UP Classroom)
- 11. Russell Wright Alumni House /Conference Center
- 12. Stoner West / Stoner East
- 13. Strain Safety Building
- 14. Weisenfluh Dining Hall
- 15. Art Building

- Health Center and Student Counseling 10. North Hall\* (Welcome Center. Center)
  - 17. Art Metals Building
  - 18. President's Residence
  - 19. Wally Rose Lot
  - 20. James C. Myford Art Sculpture Building
  - 21. Patterson Hall
  - 22. Jack C. Dinger Building
  - 23. Jack C. Dinger Annex 24. Morrow Field House

- 25. Art Ceramics Building / Heating Plant
- 26. Old Thompson Field 27. University Police
- 28. Maintenance Center
- 29. Printing Services
- 30. Central Receiving / Stores Building 1 31. Advanced Technology and Science Hall
- 32. Spotts World Culture Building
- 33. Eisenberg Classroom Building
- 34. Student Government Association Gazebo 43. Residential Suites\* 35. School of Physical Therapy Building

- 36. Bailey Library
- 37. Vincent Science Center
- 38. Robert M. Smith Student Center (SGA Bookstore)
- 39. Boozel Dining Hal
- 40. Campus Success Center
- 41. Swope Music Hall 42. Robert N. Aebersold Student **Recreation Center**

A. Building A\*

- Reach Program
- (Mailing Services)

- B. Building B\*
- C. Robert J. Watson Hall\*
- D. Building D\*
- E. Building E\* F. Building F\*
- 44. R.O.C.K. Apartments\*
- 45. Ski Lodge
- 46. Susie Knierim Leadership Institute,
- 47. Leadership Development Center

- 48. James P. McFarland Recreational Sports Complex
- 49. Mihalik-Thompson Stadium Complex
  - DiSpirito Field
  - Lennox Track
  - Jerry Bejbl Weight Training Facility
- 50. Field Hockey and Lacrosse Center
- 51. Jim Eali Soccer Field
- 52. Blase S. Scarnati Marching Band Field
- 53. SRU Alumni Pavilion 54. Jack Critchfield Park

- 56. Patricia Zimmerman Field Hockey Field 57. Athletic/Intramural Practice Field
- 58. Kasnevich Field

55. Tennis Courts

- 59. Women's Soccer/Softball Facility
- 60. Storm Harbor Equestrian Center 61. Robert A. Macoskey Center
- for Sustainable Systems Education and Research
- \* Residence Hall