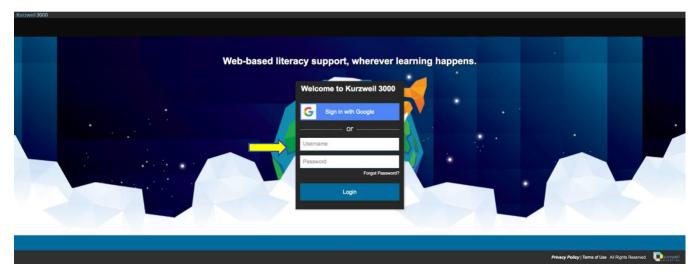

3. Enter your username and password into the Kurzweil 3000 login screen. If you do not have your this information, please send an email to <u>disabilityservices@sru.edu</u> from your SRU email to request this information.