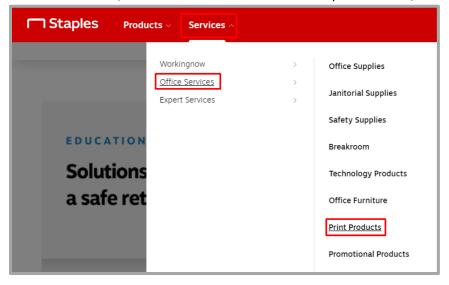

4. Click on "Shop Company Catalog":

5. Click on "Staples Catalog":

6. Select "Buy from supplier":

7. Click on "Services", choose "Office Services" in the dropdown menu, then "Print Products":

8. You should now see a selection of business card products to choose from. Click on "Customize" to select the one you want, OR you can select "View All Products" to get a closer view and get a sideby-side comparison: