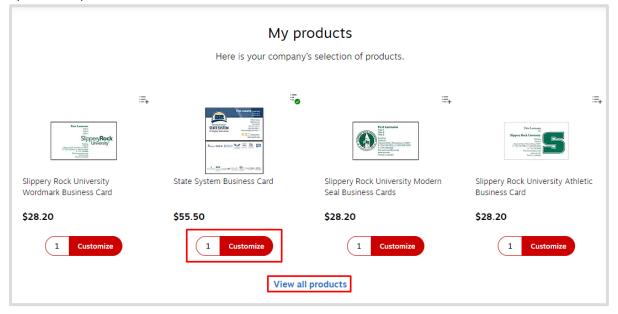

4. Click on "Shop Company Catalog":

5. Click on "Staples Catalog":

6. Select "Buy from supplier":

7. Click on "Services", choose "Office Services" in the dropdown menu, then "Print Products":

8. You should now see a selection of business card products to choose from. Click on "Customize" to select the one you want, OR you can select "View All Products" to get a closer view and get a sideby-side comparison: